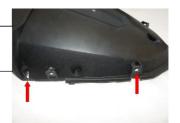

## SYM JET14 MOUNTING INSTRUCTION

Remove the pointed 9 screws and take off the dashboard cover

Enlarge the pointed holes up to Ø8.5

Using the original bolts and washers, center and fix the provided bracket and welded bushes in up position; put on again the dashboard cover and fix it