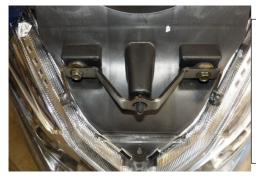

Apply both foam strings inside the "Y shape" cover just below the hooks

Fix the Y shape cover stick with care the hooks into the windshield; use the provided screw M4x16 for the rear fixation

Fit the mirrors using the provided spacers, plates, washers and m8 bolts