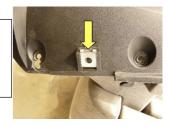

Insert, one per side, the metric clip in the back fixation room on the dashboard cover

Fix the windshield using bush and screw M5x16 for the front fixation, bush and screw M5x16 for the rear and the well nut in the hole