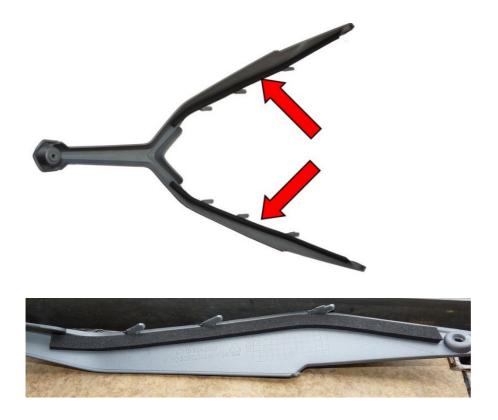

Apply both foam strings inside the "Y shape" cover just below the hooks

Fix the Y shape cover stick with care the hooks into the windshield; use the provided screw M4x16 for the rear fixation

Fit the mirrors using the provided spacers, plates, washers and m8 bolts