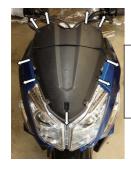

## SYM JET14 MOUNTING INSTRUCTION

Remove the pointed 9 screws and take off the dashboard cover

Enlarge the pointed holes up to Ø8.5

Using the original bolts and washers, center and fix the provided bracket and welded bushes in up position; put on again the dashboard cover and fix it