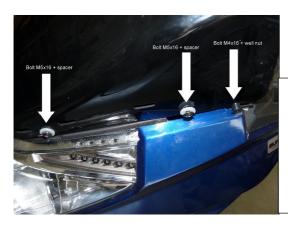

Insert, one per side, the metric clip in the back fixation room on the dashboard cover

Fix the windshield using bush and screw M5x16 for the front fixation, bush and screw M5x16 for the rear and the well nut in the hole