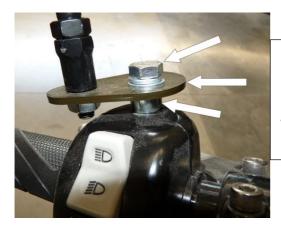

Apply both foam strings inside the "Y shape" cover just below the hooks

Fix the Y shape cover stick with care the hooks into the windshield; use the provided screw M4x16 for the rear fixation

Fit the mirrors using the provided spacers, plates, washers and m8 bolts